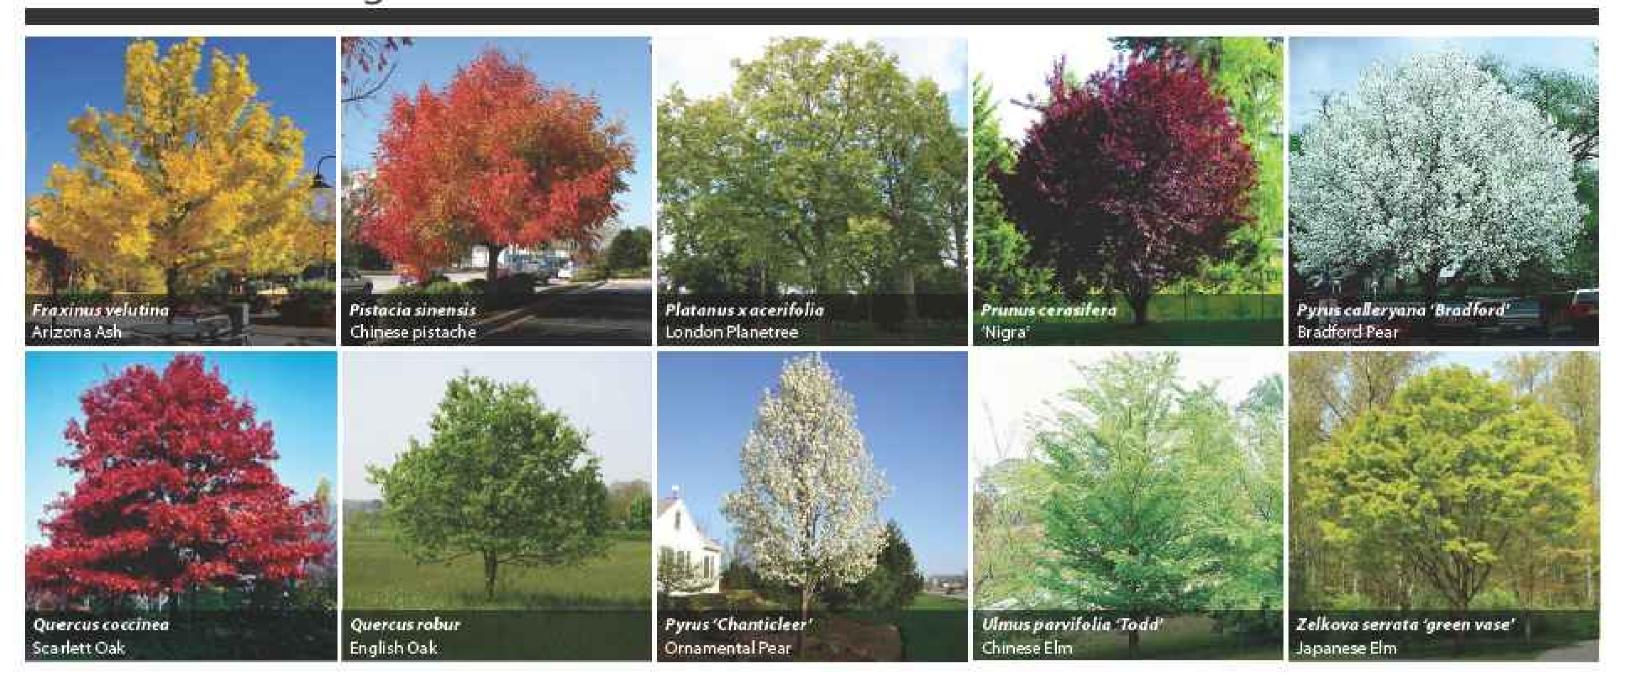

| REVISED ISSUE FOR DA  REVISED ISSUE FOR DA - ROAD 26 AMENDMENT | PROJECT No. |           | PROJECT COLUMN TO ALL FE CTACE 1 | Callore Landscape Architects Urban Designers CONSULTING Town Planners |                        |
| E U3 LH      | AK LH       | GG 19.02.18   | 8 REVISED ISSUE FOR DA - KOAD 26 AMENDMENT                     | 0216-       | 0216-0623 | SOUTH TRALEE - STAGE 1           | CONSULTING Urban Designers Town Planners  © 2017                      | DRAWING NUMBER AMEND.  |
| T S          |             |               |                                                                | 0210-0025   |           | DA SUBMISSION                    |                                                                       | 0216-0623 01 DA-000 03 |







#### Deciduous Planting



### Evergreen Tree Planting



#### Shrub/Goundcover/Native Grass Planting



## Wetland Planting



| FIRST<br>ISSUE |    | DESIGN | DRAWN | CHECK | APPROVED | DATE     | AMENDMENT DETAILS                        |  |
|----------------|----|--------|-------|-------|----------|----------|------------------------------------------|--|
|                |    | LH     | L     | LH    | GG       | 21.07.17 |                                          |  |
| A<br>M         | 00 | LH     | L     | LH    | GG       | 21.07.17 | DRAFT ISSUE FOR DA                       |  |
| E              | 01 | LH     | PC    | LH    | GG       | 20.10.17 | ISSUE FOR DA                             |  |
| NDMEN          | 02 | LH     | GA    | LH    | GG       | 28.11.17 | REVISED ISSUE FOR DA